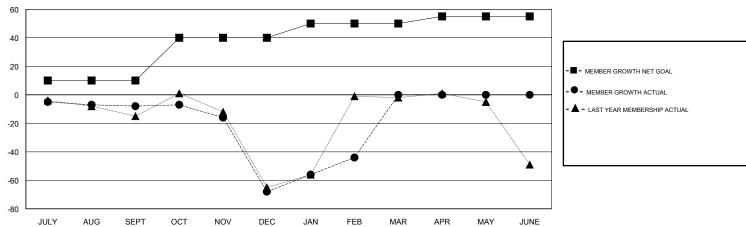

## JOOST PAIJMANS **LOCATION TURKEY GMT CA**

| Clubs                 |               |           |               | Members               |                           |                         |                                                    |
|-----------------------|---------------|-----------|---------------|-----------------------|---------------------------|-------------------------|----------------------------------------------------|
| RESULTS FOR 2017-2018 |               |           |               | RESULTS FOR 2017-2018 |                           |                         |                                                    |
| QUARTER               | NEW CLUB GOAL | NEW CLUBS | DROPPED CLUBS | QUARTER               | MEMBER GROWTH NET<br>GOAL | MEMBER GROWTH<br>ACTUAL | DROPPED<br>MEMBERS ACTUAL<br>(including transfers) |
| JULY/AUG/SEPT         | 0             | 0         | 0             | JULY/AUG/SEPT         | 10                        | 18                      | 23                                                 |
| OCT/NOV/DEC           | 1             | 0         | 0             | OCT/NOV/DEC           | 30                        | 11                      | 69                                                 |
| JAN/FEB/MAR           | 1             | 0         | 0             | JAN/FEB/MAR           | 10                        | 43                      | 14                                                 |
| APR/MAY/JUNE          | 1             | 0         | 0             | APR/MAY/JUNE          | 5                         | 0                       | 0                                                  |
| •                     |               |           |               |                       |                           |                         |                                                    |

## GOALS AND ACTUAL MEMBERS CUMULATIVE

| DROPPED CLUBS: 0 |     | 29 CLUBS OF 64 ADDED 1 OR MORE<br>NEW MEMBERS | GENDER DISTRIBUTION           MALE         493 (42.28%)           FEMALE         673 (57.72%) |  |
|------------------|-----|-----------------------------------------------|-----------------------------------------------------------------------------------------------|--|
| DROPPED MEMBERS  |     |                                               | Women Percentage Fiscal Year Goal: 55%                                                        |  |
| DECEASED         | 3   | CLICK HERE FOR CUMULATIVE                     | TOTAL FAMILY UNIT MEMBERS                                                                     |  |
| CLUB CANCELLED 0 |     | MEMBERSHIP DATA                               |                                                                                               |  |
| OTHER            | 103 |                                               | FAMILY MEMBERS PAYING HALF DUES                                                               |  |
| TOTAL            | 106 |                                               |                                                                                               |  |