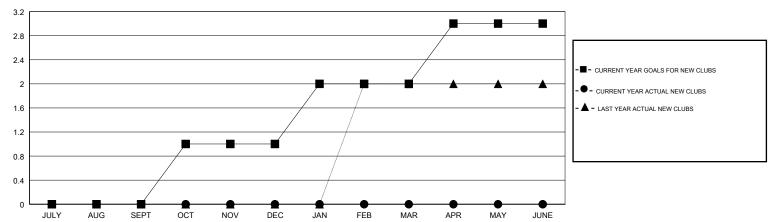

## JOOST PAIJMANS **LOCATION TURKEY GMT CA**

| Clubs                 |               |           |               | Members               |                           |                         |                                                    |
|-----------------------|---------------|-----------|---------------|-----------------------|---------------------------|-------------------------|----------------------------------------------------|
| RESULTS FOR 2017-2018 |               |           |               | RESULTS FOR 2017-2018 |                           |                         |                                                    |
| QUARTER               | NEW CLUB GOAL | NEW CLUBS | DROPPED CLUBS | QUARTER               | MEMBER GROWTH NET<br>GOAL | MEMBER GROWTH<br>ACTUAL | DROPPED<br>MEMBERS ACTUAL<br>(including transfers) |
| JULY/AUG/SEPT         | 0             | 0         | 0             | JULY/AUG/SEPT         | 10                        | 18                      | 23                                                 |
| OCT/NOV/DEC           | 1             | 0         | 0             | OCT/NOV/DEC           | 30                        | 11                      | 69                                                 |
| JAN/FEB/MAR           | 1             | 0         | 0             | JAN/FEB/MAR           | 10                        | 43                      | 14                                                 |
| APR/MAY/JUNE          | 1             | 0         | 0             | APR/MAY/JUNE          | 5                         | 0                       | 0                                                  |
| •                     |               |           |               |                       |                           |                         |                                                    |

## GOALS AND ACTUAL NEW CLUBS CUMULATIVE